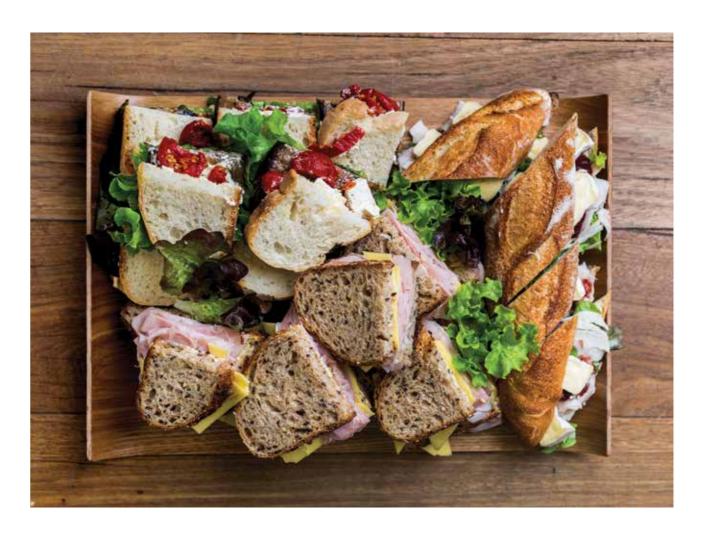

# SANDWICH & WRAP PLATTERS

A selection of freshly made sandwiches or wraps Serves 12-14 (1/2 platters also available)

Ham, Seeded Mustard, Cheddar
Cheese & Mayo
Turkey, Cranberry & Brie
Eggplant, Sundried Tomato, Fetta,
Lettuce & Hommus (v)
Lamb, Tzatziki, Onion & Sumac
Chicken, Roast Pumpkin, Salad & Mayo
Egg & Lettuce
Chickpea, Avo & Alfalfa Sprouts (v)

Avo, Tomato & Cucumber (v)

Bread options include:

White, Brown or Multigrain Bread White or Multigrain Wraps Gluten Free Bread or Wraps Local Breads / Baguettes (notice needed)

Speak to our deli staff for special orders and dietary requirements