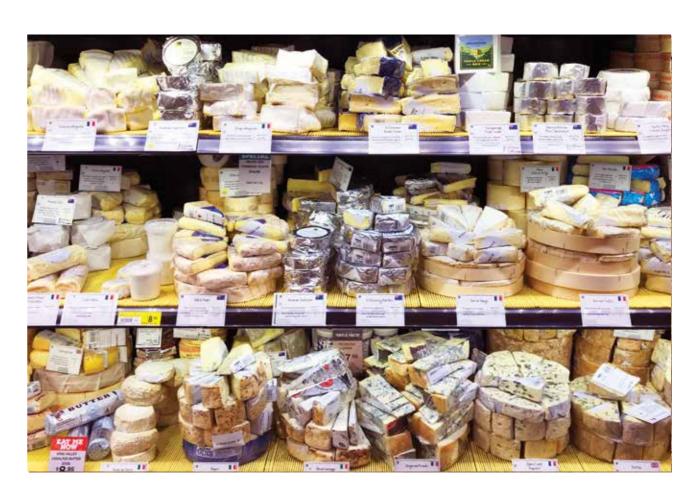

## **CUSTOM CHEESE BOARDS**

Have your cheese board made to order. Contact our Cheese Manager to find out what's tasting amazing.

Call (02) 6248 5777 Monday - Friday 8am - 4pm

1/2 platters also available