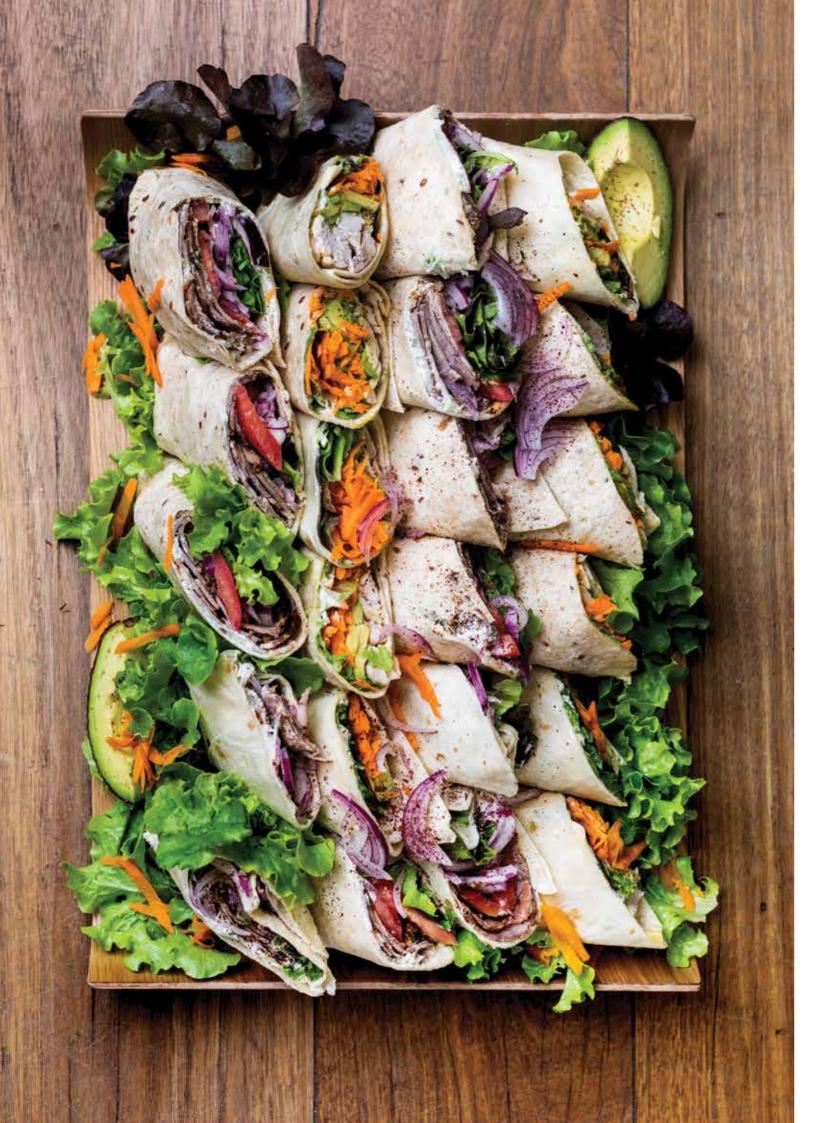

# SANDWICH & WRAP PLATTERS

A selection of freshly made sandwiches or wraps Serves 12-14 (1/2 platters also available)

Ham, Seeded Mustard, Cheddar
Cheese & Mayo
Turkey, Cranberry & Brie
Eggplant, Sundried Tomato, Fetta,
Lettuce & Hommus (v)
Lamb, Tzatziki, Onion & Sumac
Chicken, Roast Pumpkin, Salad & Mayo
Egg & Lettuce
Chickpea, Avo & Alfalfa Sprouts (v)

Avo, Tomato & Cucumber (v)

Bread options include:

White, Brown or Multigrain Bread White or Multigrain Wraps Gluten Free Bread or Wraps Local Breads / Baguettes (notice needed)

Speak to our deli staff for special orders and dietary requirements