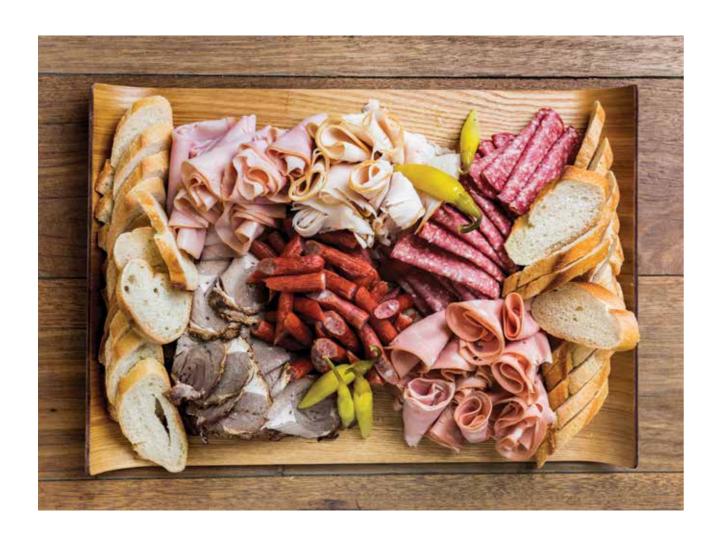

## **PREMIUM SLICED MEATS**

Serves 12-14 (1/2 platters also available)

300g Pastoral Ham 300g Balzanelli Mortadella with Olives

300g Casalingo Salami 200g San Danielle Prosciutto 200g Bresaola 200g Morcon Salami 200g Capocollo

1 Three Mills Baguette

Gluten free option available

## **CLASSIC SLICED MEATS**

Serves 12-14 (1/2 platters also available)

300g Champagne Ham
250g Mortadella
300g Danish Salami
300g Twiggy Sticks
250g Turkey Breast
250g Roast Lamb
1 Three Mills Baguette

Gluten free option available