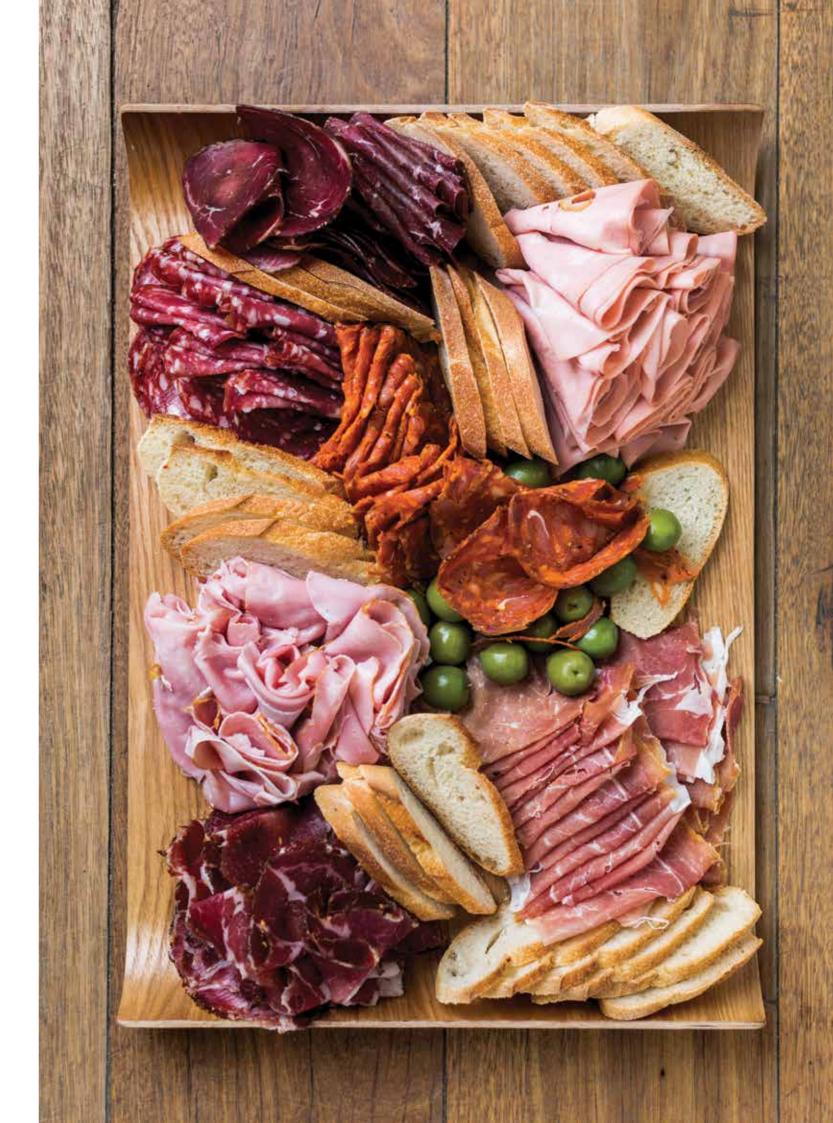

## **PREMIUM SLICED MEATS**

Serves 12-14 (1/2 platters also available)

300g Pastoral Ham 300g Balzanelli Mortadella with Olives

300g Casalingo Salami 200g San Danielle Prosciutto 200g Bresaola 200g Morcon Salami 200g Capocollo

1 Three Mills Baguette

Gluten free option available

## **CLASSIC SLICED MEATS**

Serves 12-14 (1/2 platters also available)

300g Champagne Ham
250g Mortadella
300g Danish Salami
300g Twiggy Sticks
250g Turkey Breast
250g Roast Lamb
1 Three Mills Baguette

Gluten free option available