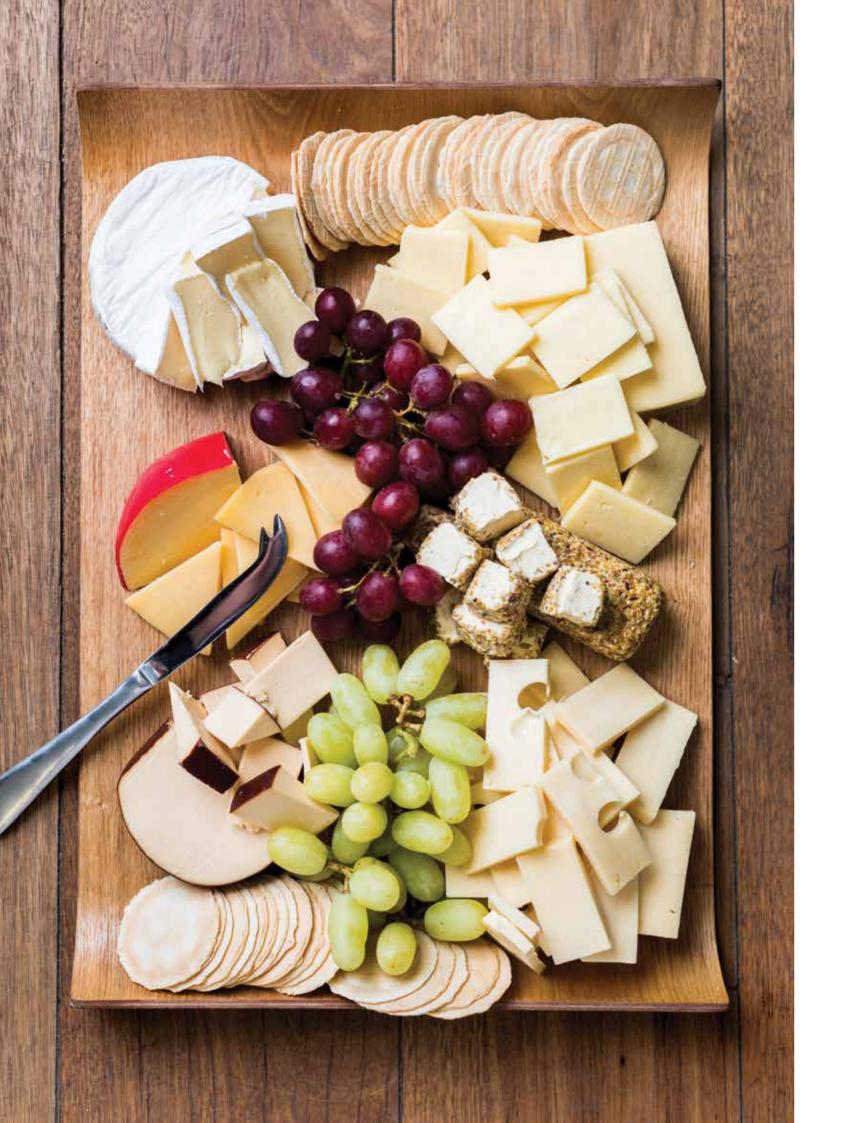

## **CHEESE TO PLEASE**

Serves 12-14 (1/2 platters also available)

200g Dutch Smoked
200g Dutch Edam
250g Brie
240g Fruit Cheese
300g Dutch Maasdamer
250g Tasty Cheese
200g Green Grapes
200g Black Grapes
1 Three Mills Baguette
1 packet Crispbread
Gluten free option available

## **CUSTOM CHEESE BOARDS**

Have your cheese board made to order. Contact our Cheese Manager to find out what's tasting amazing.

Call (02) 6248 5777 Monday - Friday 8am - 4pm

1/2 platters also available